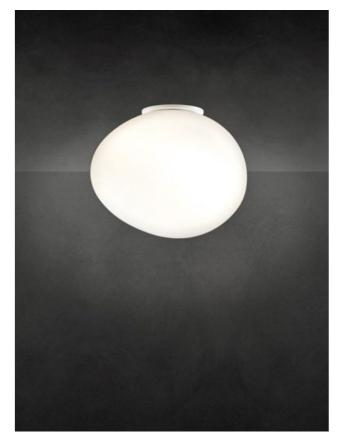

## Foscarini **Gregg Soffitto Parete Midi**

## Description

The Foscarini Gregg Soffitto Parete Midi can be used as a wall or ceiling light. Its glass is 21 cm long, 17 cm wide and 17 cm high / deep. This glass is handblown, acid-etched and white satin. Thus the light is emitted glare-free in all directions. The wall or ceiling mount is made of lacquered metal in white. The lamp is operated with a replaceable E14 LED retrofit bulb. The Gregg Soffitto Parete Midi wall and ceiling light can be dimmed on site.