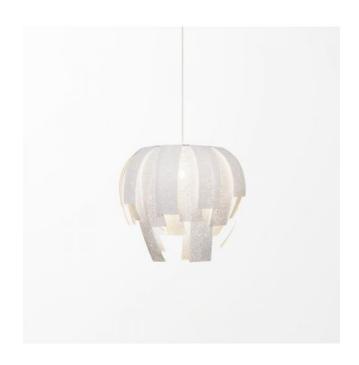

### **Description**

The lamp shade of the Luisa LS04 from Arturo Alvarez consists of overlapping layers of a painted stainless steel metal mesh offered in the surfaces white and grey. On request, the lamp is also available in taupe and beige. The transparent cable of this lamp can be shortened if required. The light from this pendant lamp passes through the stripes to create a pleasant room light. The Luisa LS04 from the Spanish designer Arturo Alvarez has a diameter of 40 cm and a height of 40 cm. This pendant lamp is available in both E27 and LED versions. The E27 version is operated with a bulb with E27 socket and can be equipped with LED retrofit bulbs. The LED version of the Luisa LS04 has a colour temperature of 2,700 Kelvin extra warm white. The LED pendant lamp is also available as a DALI dimmable version on request. An LED version with a colour temperature of 3,000 Kelvin warm white is also available on request.