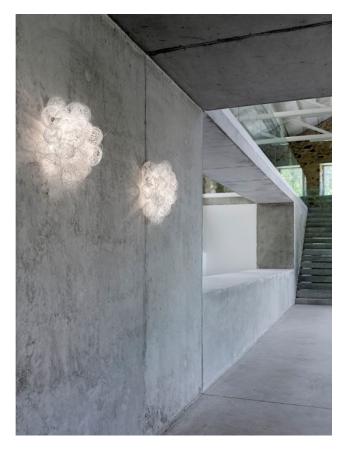

## Description

The Blum BL06 by Arturo Alvarez is a wall lamp made of a single painted stainless steel thread. This stainless steel thread is interwoven and creates random volumes. The Arturo Alvarez Blum BL06 is 38 cm long, has a 35 cm width and a depth of 21 cm. This white wall lamp gets powered by a lamp with a E27 socket and can be operated with LED retrofit lamps. The Blum BL06 by the Spanish Designer Arturo Alvarez is dimmable on site.