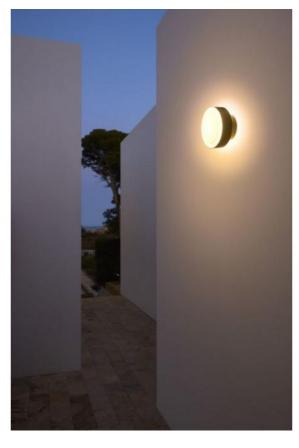

## Description

The Marset Plaff-on! 16 is a wall and ceiling lamp with a diameter of 16 cm. It consists of a lacquered aluminum ring around a mouth blown opal glass diffuser. Most of the light is emitted directly downwards or to the front. The ring around the diffuser filters the light upwards to create a halo on the wall or ceiling. The Plaff-on! 16 is offered in black and rust brown. The wall and ceiling lamp Plaff-on! 16 is operated with an integrated LED and can be dimmed on site. The lamp has IP65 protection and is therefore suitable as an outdoor lamp. It is dust-tight and protected against strong jets of water. A signage with lettering is available on request, e.g. for house number lettering.