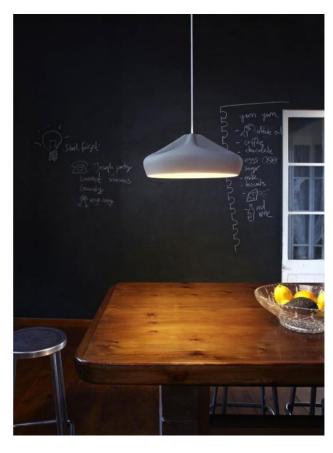

## Description

The Marset Pleat Box 36 is made of ceramic and can be individually determined in its total height when installed. This pendant lamp can be operated with a replaceable E14 LED (retrofit). Its lamp shade is available in white, grey, terracotta or black from the outside. From the inside, the shade is covered with a white or a gold-plated enamel. In total, this lamp is available in five versions:

- Version 1: Lamp shade outside and white inside.
- $\bullet\,$  Version 2: Lamp shade outside grey and inside white
- Version 3: Lamp shade outside terracotta and inside white
- Version 4: Lamp shade outside white and inside gold
- Version 5: Lamp shade outside black and inside gold