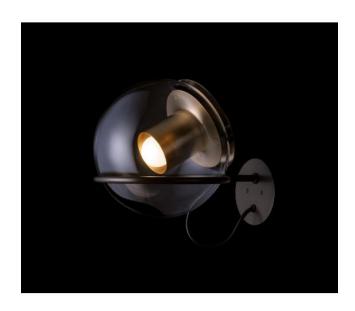

## **Description**

The Oluce The Globe 727 OR wall lamp has a transparent, mouth-blown glass ball with a diameter of 20 cm. In this sphere, a cylindrical socket is integrated, which emits the light both into the room and directly. The lamp has a gold satin anodised bronze surface. Both halogen lamps and LED retrofit lamps are suitable as light sources. The Globe 727 OR wall lamp was designed by Oluce according to a concept by Joe Colombo.