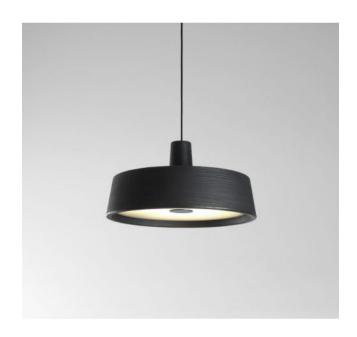

**Dimensions** H 20 cm | Ø 38 cm

## Description

The Marset Soho 38 LED is a pendant lamp with a diameter of 38 cm. Its height is 20.4 cm. The lamp shade is made of polyethylene and is centrifugally cast. The diffuser made of white-opal methacrylate diffuses the light smoothly and glare-free. The light is emitted directly downwards. The pendant lamp is available in white, black and stone grey. The 200 cm long cable can be shortened if necessary. All versions except the white one are supplied with a black cable, the white version has a white cable. The canopy is 3.5 cm high and has a diameter of 11 cm. An on-site dimmable LED is integrated. The light is also available as a DALI dimmable version on request.