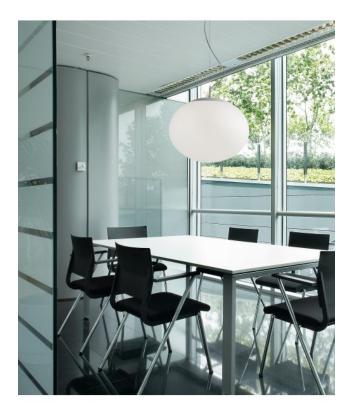

## Bover Elipse S/50

## Description

The Bover Elipse S/50 pendant lamp with the ellipse shape of the lampshade comes from the designers Alex Fernández Camps and Gonzalo Mila. The white polyethylene diffuser offers even and bright light distribution. The suspension of the diffuser is available in white or satin nickel. The canopy is supplied in the matching surface to the suspension. The transparent cable of this lamp can be shortened if required. This lamp has two E27 sockets and can be operated with LED retrofit lamps. The canopy of the Bover Elipse S/50 has a diameter of 12 cm.