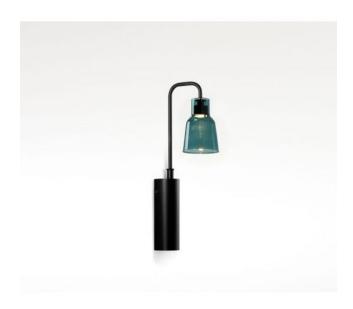

## Description

The Bover Drip A/02 is an LED wall lamp with a black tubular metal wall bracket. The small lamp shade made of borosilicate glass is attached to a black lamp arm. The Bover Drip A/02 borosilicate glass glass can be removed/removed for replacement or cleaning. The black wall bracket is 5 cm wide and 15 cm high. When mounted on the wall, the distance from the wall to the end of the lamp is 14.5 cm. The total height of the lamp is 35.5 cm, the on/off switch of the Bover Drip A/02 is located directly on the wall bracket.