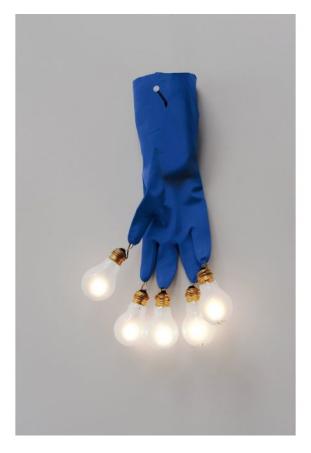

## Ingo Maurer Luzy on the Wall

## Description

The Ingo Maurer Luzy on the Wall is a surprising wall lamp and turns an everyday object into extraordinary art. It consists of a blue rubber glove with a light bulb on each finger. This wall lamp is not operated with real light bulbs, but with special LED bulbs. The light is emitted by the lamp glare-free into the room. The lamp is 50 cm high and 30 cm wide. Each glove is hand-painted with special blue paint. The Luzy on the Wall can be dimmed on site and is supplied with a plug and a toggle switch on the supply line.