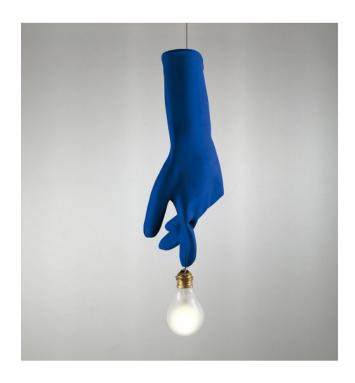

## Ingo Maurer **Blue Luzy**

## Description

The Ingo Maurer Blue Luzy is more than just a pendant lamp with a blue glove. With this lamp, an everyday object was transformed into a work of art. Thus each glove is painted in manual work with a special colour. And the light bulb at the end of the index finger is also more than it seems: This is an LED light source specially designed for this light collection with a colour temperature of 2,700 Kelvin extra warm white. The LED illuminant radiates its light glare-free into the room and can be dimmed on site. If required, the cable can be shortened. The lamp itself is 50 cm high with a maximum diameter of 25 cm.