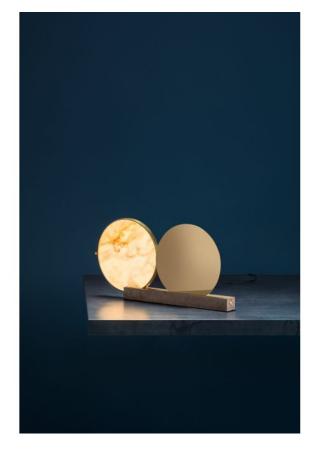

## Description

The Catellani and Smith Alchemie T table lamp has two discs which can be moved parallel to each other with a light hand movement on a lamp base with rail. One is alabaster and the other is brass. They each have a diameter of 26 cm and symbolise the sun and the moon. The brass disc like the moon can completely or partially cover the alabaster disc depending on its position on the rail. The lamp base with rail, on which the discs can be moved, is made of Pietra di Medea marble. An LED with a colour temperature of 3,000 Kelvin warm white is integrated as a light source. There is a push dimmer at the base of the lamp.