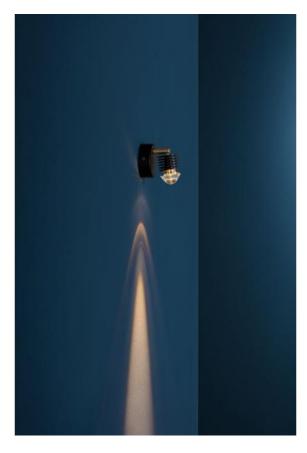

## Description

The Catellani and Smith EC 301 is a wall or ceiling lamp with a lamp head that can be swivelled up to 350 degrees. The lamp head can also be tilted by 90 degrees. The light of the LED integrated in the head is bundled by a glass lens. Part of the light is emitted directly downwards, creating a light effect on the wall behind the lamp. Depending on the setting of the lamp head, the light distribution changes so that the light can also be emitted indirectly upwards or sideways. The lens can be replaced if necessary. The lamp is available in black or white versions. The wall or ceiling bracket of the EC 301 has a diameter of 9 cm and a depth of 3 cm. The wall or ceiling light can be dimmed on site.