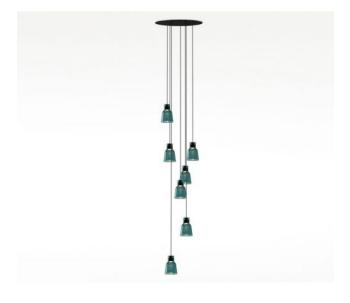

#### Description

The Bover Drip S/07L is an LED lamp with seven individual pendant lamps of different lengths suspended from the ceiling canopy. The Drip S/07L from the Spanish lamp manufacturer Bover can be dimmed on-site. The glasses of the Bover Drip S/07L can be removed for replacement or cleaning. The black canopy of this pendant lamp has a diameter of 32 cm. The seven lampshades each have a diameter of 8.5 cm and are 12 cm high. This LED pendant lamp is available in the shade colours transparent, opal, matt white, green and blue. 13 different cable lengths are available on request. You can therefore choose the length of your lamp to suit your individual requirements. When ordering, please specify the required length/distance between the ceiling and the lower edge of the lamp under the item Order overview in the Order comments field.