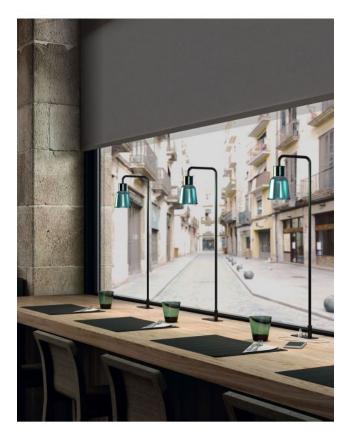

## Description

The Drip M/70 from Bover is an LED table lamp with a structure made of black metal. The borosilicate glass lamp shade can be removed for replacement or cleaning. The black base of the table lamp has a width of 7cm and is 24.5 cm long. The lampshade made of borosilicate glass have a diameter of 8.5 cm and a height of 12 cm. A USB port to charge your Cell Phone or other electronics is integrated in the base of this table lamp. This lamp has a built-in toggle switch and a recessed base for fixed installations. This LED table lamp is available in the shade colours transparent, matt white, opal, green and blue. The total height of this table lamp is 70cm. The cable has a lenght of 380 cm.