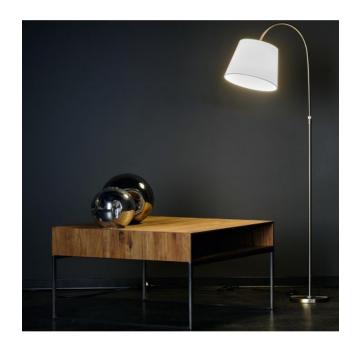

### **Technical details**

Country of Germany

ManufacturerHoltkoetterDesignerHoltkötterYear of design2019protectionIP20

Scope of delivery
voltage suitability
material
height adjustment
LED 230 Volt
110 - 240 Volt
Chintz, metal
height adjustable

dimming on site dimmable with a trailing edge

dimmer E27

socket/light fixture

switchabilityon the leadPower (max. Watt)15 WattLEDinclusiveShade diameter26 cmShade height19 cmlamp stand dimensions21 cm

bulb exchangeon site itselfDimensionsH 113 - 142 cm

## **Description**

The Holtkötter Boyleuchte 26cm has a swivel lamp shade. The shade is made of high-quality chintz and has a diameter of 26 cm. Its height is 19 cm. This lamp is offered with the shade colours white, sand and champagne. The Boyleuchte can be adjusted in height from 113 cm to 142 cm. Its rod and base are made of refined metal and are available in matt nickel-plated, black, matt brass and matt Fume surfaces. The lamp is operated by an on/off switch on the supply line. In addition to this floor lamp with a shade diameter of 26 cm, a version of the Boyleuchte with 16 cm is also offered.