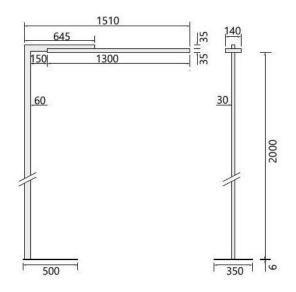

#### **Technical details**

Country of Manufacture Germany

ManufacturerByokDesignerKai ByokprotectionIP20Scope of deliveryLED

voltage suitability 230 - 240 Volt

Projection in cm 151
material aluminum
cable length 300 cm
Wattage 87 W
Colour Rendering Index 80

Color temperature in Kelvin3,000 warm whitelamp stand dimensions50 x 35 cmTotal luminous flux in Im14,000

**light distribution** directly and indirectly

**Dimensions** H 204 cm

### **Description**

The Byok Grado L is a floor lamp with a 151 cm long arm. The lamp can be fixed directly to the furniture or be positioned movably with one base. It is particularly suitable for a single workstation. The Grado L 2 and T 4 from the series are also available for up to two or four workstations. The Grado L emits light simultaneously upwards and downwards. It is available in three versions: DALI dimmable or with an integrated daylight and motion sensor with an additional sensor for uplight. The surfaces available are matt anodised aluminum, matt white and matt black. As standard, this floor lamp is supplied with a colour temperature of 3,000 Kelvin warm white, on request it is also offered with 4,000 Kelvin white.