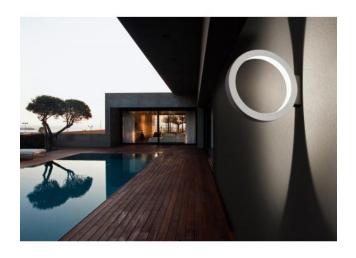

### **Description**

The Cini & Nils Assolo outdoor wall and ceiling lamp consists of a ring with a diameter of 20 cm. The inner ring is illuminated by an LED, thus the lamp itself as well as the wall or ceiling around the lamp is covered by a play of light and shadow. The outer ring is available in white and anthracite-grey metallized surfaces. With protection rating IP65, this lamp is dustproof and protected against jets of water from any angle, making it ideal as an outdoor lamp. The integrated LED of the Assolo outdoor wall and ceiling light has a colour temperature of 2,800 Kelvin warm white.