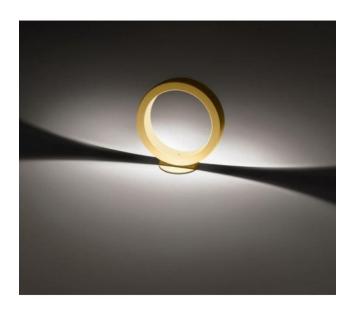

### **Description**

The Cini & Nils Assolo table lamp consists of a ring with a diameter of 20 cm. The light is emitted by an integrated LED in the lower inner side of the lamp. The emitted light is reflected from the inside into the room. The lamp is available in white, black and gold matt. The base of the lamp has a diameter of 9.5 cm. The LED has a colour temperature of 2,800 Kelvin warm white and is dimmed via an integrated touch dimmer on the lamp.