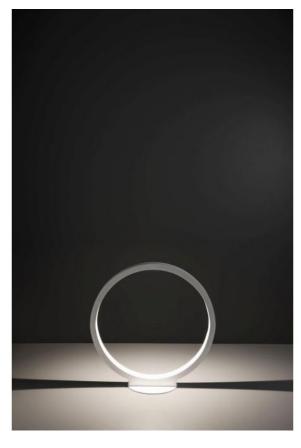

### **Description**

The Cini & Nils Assolo 43 table lamp has a diameter of 43 cm. The light is emitted from the inner side of the lamp, whereby the inner side reflects the light into the room, creating light and shadow effects. The lamp is available in black, white and gold matt. The lamp base has a diameter of 17.5 cm. The Assolo 43 table lamp is operated with an integrated LED, which has a colour temperature of 2,800 Kelvin warm white. A dimmer is integrated on the supply line.