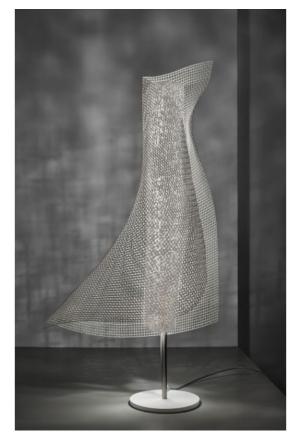

## Description

The Arturo Alvarez Clara CL02 table lamp has a lamp shade made of painted stainless steel mesh. This stainless steel mesh was specially developed by the Arturo Alvarez brand and is particularly flexible, resistant and durable. This lamp is 82 cm high in total. Its base is made of stainless steel. The Clara CL02 has an integrated LED with a colour temperature of 2,700 Kelvin extra warm white. On request, the table lamp is also available with 3,000 Kelvin warm white. The light is emitted glare-free into the room by the lamp. An on/off switch is integrated on the supply line.