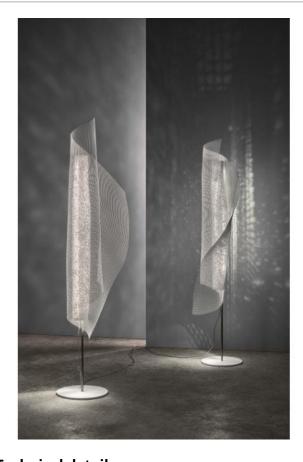

## **Technical details**

Country of ManufactureSpainManufacturerArturo\_AlvarezDesignerArturo Alvarez

Year of design 2020 protection IP20 Scope of delivery LED

voltage suitability 230 - 240 Volt material stainless Steel cable color transparent cable length 250 cm switchability on the lead 35 W Wattage LED inclusive Luminous flux in Im 3.367

**Color temperature in Kelvin** 2,700 extra warm white

**Shade height** 130 cm lamp stand dimensions 30 cm

**Dimensions** H 160 cm | B 35 cm

## Description

The Arturo Alvarez Clara CL03 is a floor lamp with a total height of 160 cm. Its lamp shade is made of painted stainless steel mesh. The Arturo Alvarez brand has developed this stainless steel mesh especially for its lamps. It is highly malleable, resistant and durable. The base of the Clara CL03 is made of stainless steel. An LED with a colour temperature of 2,700 Kelvin extra warm white is integrated as illuminant. On request, the floor lamp is also available with 3,000 Kelvin warm white. The lamp emits its light glare-free into the room. It is switched by a switch on the supply line.