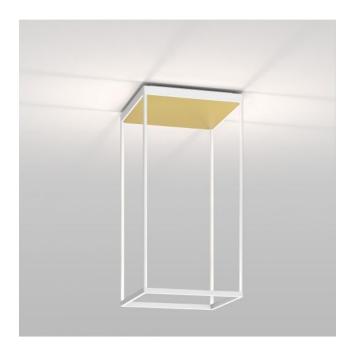

#### surface\_of\_reflector

- silver
- white
- · white matt
- gold

### Description

The light of the Serien Lighting Reflex2 Ceiling M600 is emitted onto a prismatic reflector surface inside the ceiling light. This reflects the light absolutely glare-free into the room. The reflector is available in matt white, gold, silver or white. Each reflector provides a different lighting effect for this ceiling light.