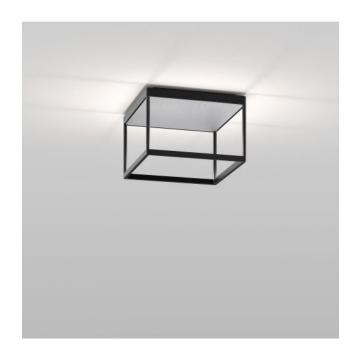

## **Reflex2 Ceiling M200-black**

#### surface\_of\_reflector

- gold
- white matt
- silver
- white

### Description

The Serien Lighting Reflex2 Ceiling M200 emits its light onto a reflector with a prismatic surface, which is located inside the ceiling light. Thus, the light is reflected into the room absolutely glare-free. The reflector is available in matt white, gold, silver or white. Depending on the reflector colour, the light creates a different mood.