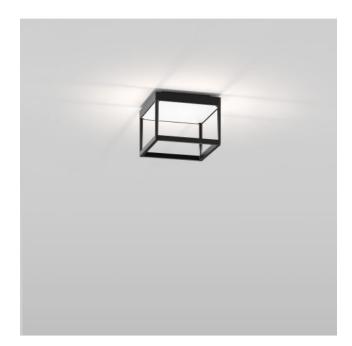

### Description

The Serien Lighting Reflex2 Ceiling S150 ceiling lamp has a black, rounded frame structure made of aluminum. This lamp is 15 cm high. Length and width are 20 cm each. The reflector is available in matt white, gold, silver or white. Depending on the reflector colour, a different lighting mood is created.