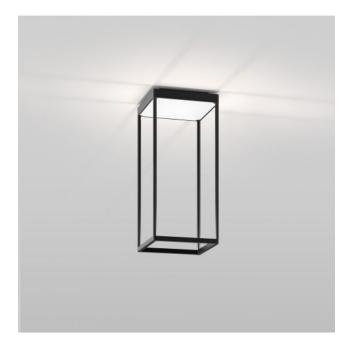

### Description

This Serien Lighting Reflex2 Ceiling S450 is a ceiling lamp with a rounded frame structure made of aluminum in black. The light is emitted from the lamp onto a prismatic reflector and distributed from there into the room absolutely glare-free. The reflector is available in matt white, gold, silver or white. The selected colour of the reflector creates a different lighting mood in each case.

Thanks to the dim to warm function, the Reflex2 Ceiling S450 imitates the pleasant dimming behaviour of classic incandescent lamps. When dimmed down, the light not only becomes darker but also changes its colour temperature from 2,200 Kelvin extra warm white to 3,000 Kelvin warm white. On request, the lamp is also available with 2,700 Kelvin extra warm white, 3,000 Kelvin warm white, DALI, 1-10 Volt or with Casambi module.