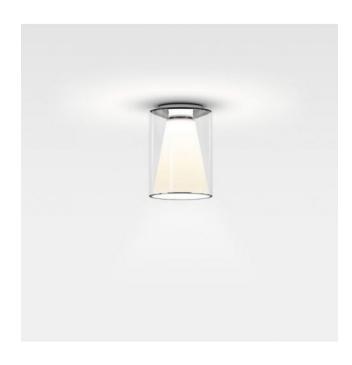

# **Drum Ceiling S Long**

#### **Technical details**

Country of Germany

Manufacture

ManufacturerSerien LightingDesignerJean Marc da Costa

Year of design 2020 protection IP20 Scope of delivery LED

voltage suitability 110 - 240 Volt

**Diameter in cm** 16

material acrylic glass, aluminum, glass

dimming dimmer and with

a leading edge dimmer

Wattage 11 W
LED inclusive

**Colour Rendering** 

ndex >90

bulb exchangeon site itselfDimensionsH 24 cm | Ø 16 cm

### Description

The Serien Lighting Drum Ceiling S Long ceiling light is 24 cm high and has a diameter of 16 cm. It is available with a colour temperature of 2,700 Kelvin extra warm white, 3,000 Kelvin warm white or with dim to warm function. The lamp with dim to warm function imitates the pleasant dimming behaviour of classic incandescent lamps. As a result, the light not only becomes darker when dimmed down, but also changes its colour temperature from 1,800 Kelvin extra warm white to 3,000 Kelvin warm white.