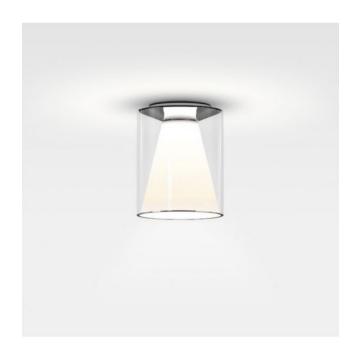

# Description

Through the reflector of the Serien Lighting Drum Ceiling M Long, the light is directed downwards and softly diffused all around. Overall, the lamp is 29 cm high and has a diameter of 22 cm at the widest point. The Drum Ceiling M Long is available with a colour temperature of 2,700 Kelvin extra warm white, 3,000 Kelvin warm white or with dim to warm function. With the Dim to warm function, the dimming behaviour of classic incandescent lamps that is perceived as pleasant is achieved during dimming. When dimmed down, the light not only becomes darker but also changes its colour temperature. The colour temperature changes continuously from 1,800 Kelvin extra warm white to 3,000 Kelvin warm white.