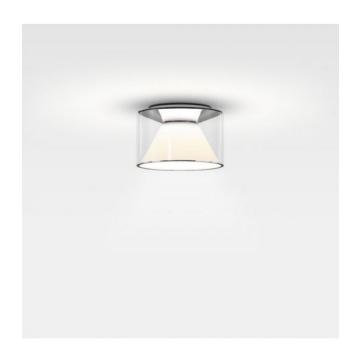

#### **Technical details**

Country of Germany

Manufacture

ManufacturerSerien LightingDesignerJean Marc da Costa

Year of design 2020 protection IP20 Scope of delivery LED

voltage suitability 110 - 240 Volt

Diameter in cm 22

material acrylic glass, aluminum, glass

dimming dimmer and with a diameter of 16 cm.

a leading edge dimmer

Wattage 20 W
LED inclusive

**Colour Rendering** 

ndex >90

bulb exchangeon site itselfDimensionsH 16 cm | Ø 22 cm

### **Description**

A conical reflector is integrated in the glass of the Serien Lighting Drum Ceiling M Short ceiling lamp. The reflector made of opal acrylic glass emits the light directly downwards and diffuses it softly all around. The Drum Ceiling M Short is 16 cm high and has a diameter of 22 cm. The ceiling lamp is offered in different versions: with a colour temperature of 2,700 Kelvin extra warm white, 3,000 Kelvin warm white or with dim to warm function. When dimmed, the lamp with dim to warm function imitates the dimming behaviour of classic incandescent lamps, which is often perceived as pleasant. When dimmed down, the light not only becomes darker but also changes its colour temperature. As a result, the colour temperature changes continuously from 1,800 Kelvin extra warm white to 3,000 Kelvin warm white. Besides this lamp, Serien Lighting also offers the Drum Ceiling S Short with a height of 13 cm and