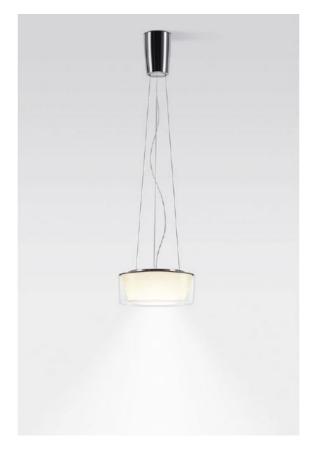

# Curling Suspension Rope Acryl clear / conical opal S

materialacrylic glass, aluminumheight adjustmentheight determinable

dimming dimmer and with with a shade diameter of 22 cm.

a leading edge dimmer

Wattage 11 W LED inclusive

**Colour Rendering** 

Index

>97

canopy dimensions8 cmShade diameter16 cmShade height6 cm

bulb exchangeon site itselftotal height15 - 195 cm

### Description

The Serien Lighting Curling Suspension Rope Acryl clear / conical opal S can be individually set in height between 15 cm and 195 cm during installation. The light from this pendant lamp is emitted directly downwards and softly diffused all around by the reflector. This Curling pendant light is available in three versions: with a colour temperature of 2,700 Kelvin extra warm white, 3,000 Kelvin warm white or with Dim to warm function. In the lamp with dim to warm function, the dimming behaviour of classic incandescent lamps, which is perceived as pleasant, is imitated during dimming. As a result, the light not only becomes darker when dimmed down, but even changes its colour temperature. In this way, the colour temperature changes from 1,800 Kelvin extra warm white to 3,000 Kelvin warm white when dimmed. This Curling pendant lamp with an acrylic lamp shade is also available as a smaller lamp with a chade diameter of 23 cm.