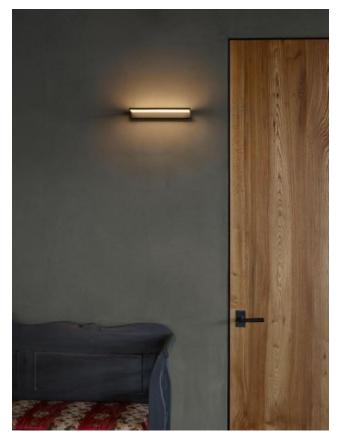

### Description

The Serien Lighting Crib wall lamp can be mounted horizontally or vertically. It can also be mounted upside down. The lamp is made of zinc and is available in black, white, stainless steel or chrome. It is convincing both as a single lamp and in combination. A replaceable, dimmable LED is integrated as the light source.