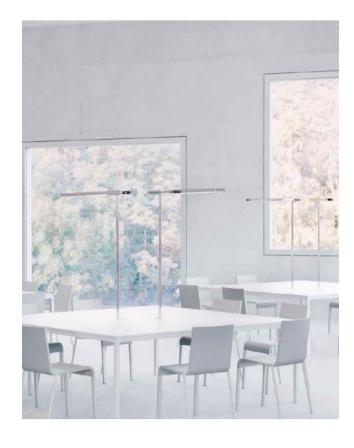

## Description

The Serien Lighting Slice2 Furniture is ideal for illuminating work surfaces, as the light emitted downwards is distributed and dazzled by prismatic acrylic glass. Upwards, the light is emitted broadly so that it remains absolutely glarefree even at full power.

The Slice2 Furniture has a height of 113 cm. It is available in bright chrome, black, silver and white finishes. It is also offered in two versions:

- Version 1: with push button dimmer
- $\bullet\,$  Version 2: with push button dimmer and motion and daylight sensor