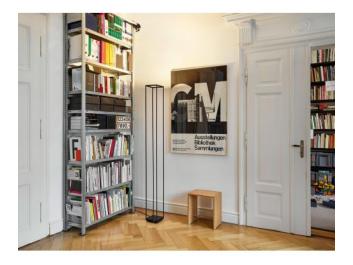

### Description

The Serien Lighting Reflex2 Floor S is a floor lamp with a filigree frame structure made of aluminum. It is available with a black or white coated finish. This lamp can be regulated with a push button dimmer at the lamp base. The dim to warm function imitates the pleasant dimming behaviour of classic incandescent lamps. The colour temperature changes from 2,200 Kelvin extra warm white to 3,000 Kelvin warm white when dimmed. The cable can be stowed under the lamp base if required.