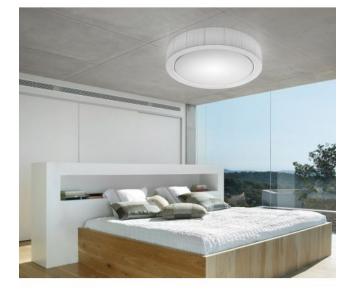

#### Description

The ceiling lamp Urban PF/90 is produced by the Spanish manufacturer Bover according to the design of Joana Bover. The basic structure of this round ceiling lamp is made of iron and has a diameter of 90 cm. The lamp shade surrounding this ceiling lamp is made of translucent stripes and is 16 cm high. The white polycarbonate diffuser and the translucent shade emit light downwards and also to the sides. This ceiling lamp is available in the shade colours white and cream. The Bover Urban PF/90 is operated with a powerful, dimmable LED that has a colour temperature of 2700 Kelvin extra warm white.