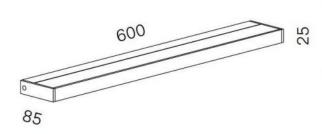

**dimming** dimmable on site

Wattage 20 W
LED inclusive
Colour Rendering Index >90

bulb exchangeon site itselfDimensionsH 3 cm | B 60 cm

### **Description**

The Serien Lighting SML2 Wall 600 Silver has a width of 60 cm. It is 3 cm high and 9 cm deep. The wall lamp is available with different lamp covers: With the satinée / satinée lamp cover, the light is scattered upwards and downwards. With the satinée / raster cover, the light is scattered in one direction and dimmed in the other.