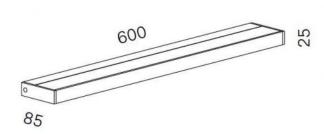

**dimming** dimmable on site

Wattage 20 W
LED inclusive
Colour Rendering Index >90

bulb exchangeon site itselfDimensionsH 3 cm | B 60 cm