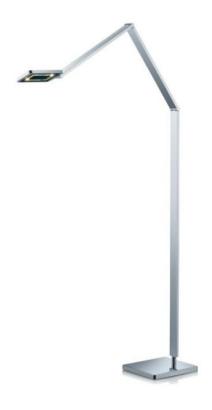

## **Description**

The Knapstein DORA-S has a rotating and tilting lamp head. Joints are integrated on the lamp arm and the lamp base, allowing the floor lamp to be flexibly realigned at any time. The DORA-S floor lamp is available in black and matt nickel. The lamp is switchable and dimmable via a push button dimmer. An LED with a colour temperature of 2,900 Kelvin warm white is integrated into the lamp head as a light source.