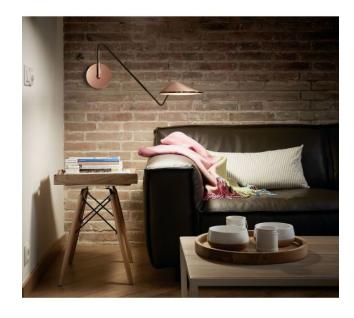

## Description

The Nón Lá A 04 Sensor wall lamp is made by the Spanish manufacturer Bover. The conical tapered lamp head of this aluminum LED wall lamp has a diameter of 22 cm. The 172 degree swivel arm of this wall lamp has a length of 91.5 cm. The Bover Nón Lá A 04 Sensor is available in brilliant white lacquer, chrome or copper satin finish. The light arm of the Bover Nón Lá A 04 Sensor is in graphite brown. The wall bracket of this LED wall lamp has a diameter of 14 cm. The total height of the lamp is 34.5 cm. The Bover Nón Lá A 04 sensor can be dimmed with a sensor under the lamp head. When switched off, the blue sensor is discreetly lighted.