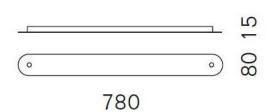

## **Technical details**

| Country of Manufacture | 🦲 Germany                 |
|------------------------|---------------------------|
| Manufacturer           | Serien Lighting           |
| Designer               | Serien Lighting           |
| material               | aluminum                  |
| Dimensions             | H 2 cm   B 8 cm   L 78 cm |

## Description

The Serien Lighting canopy profile 2 is used to connect two pendant lamps and plug them into a single power supply. In this way, two single pendant lights can be installed together. Only a single ceiling outlet with power supply is required. The canopy profile 2 is available in the following finishes: brushed aluminum, polished aluminum, black or white painted. It is 78 cm long and 8 cm wide. Its height is 1.5 cm.