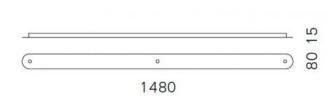

#### **Technical details**

Country of Manufacture
Manufacturer
Designer
material
Dimensions

Germany
Serien Lighting
Serien Lighting
aluminum
H 2 cm | B 8 cm | L 148 cm

### **Description**

With the Serien Lighting canopy profile 3, three pendant lamps can be connected together and mounted on a single power supply. This makes it possible to install two single pendant lamps together. Only a single power connection is required. The canopy profile 3 is available in brushed aluminum, polished aluminum, black or white painted finishes. This accessory has a length of 148 cm and a width of 8 cm. The height is 1.5 cm.