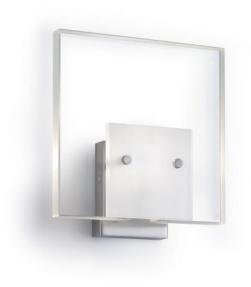

## **Description**

The Knapstein NOLA wall lamp has a glass lamp shade with a satinised edge. The glass lamp shade is 20 cm wide and 22 cm high. The light is indirectly emitted from the shade to the wall, creating a light effect on the wall. The wall bracket is in matt nickel. The NOLA has a G9 socket which can be operated with a replaceable LED retrofit bulb. If dimmable lamps are used, the wall lamp can be dimmed on site.