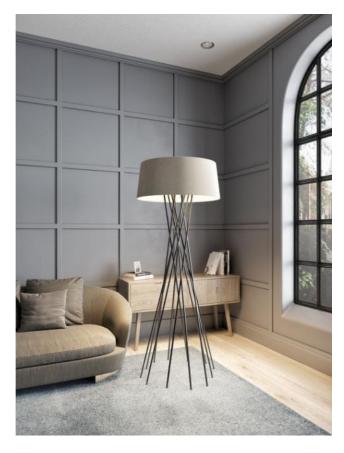

## Mikado L

protection

P20

voltage suitability230 - 240 Voltmaterialaluminum, Textiledimminggesture control

LED

Wattage 51 W

LED inclusive

Color temperature in Kelvin Dim to warm

Shade diameter 70 cm

Shade height28 cmTotal luminous flux in lm5,920DimensionsH 175 cm

## Description

The Byok Mikado L floor lamp is 175 cm high. Its lamp shade has a diameter of 70 cm at the bottom and 62 cm at the top. The shade height is 28 cm. A central light source and a downward directed spotlight are integrated in the lamp shade. The light is emitted mainly downwards and upwards. The two LED light sources can be dimmed separately by gesture control. Thanks to the Dimto-warm technology, dimming changes the light colour of the integrated LEDs to a warmer tone (from 2,700 Kelvin extra warm white to 2,100 Kelvin extra warm white). The Mikado L is available with natural glossy anodised aluminum and matt black anodised surfaces. Its lamp shade is offered in the colours ivory and dark brown. Other shade colours are also available on request. In addition to this floor lamp, the Mikado XL is also available with a height of 200 cm.