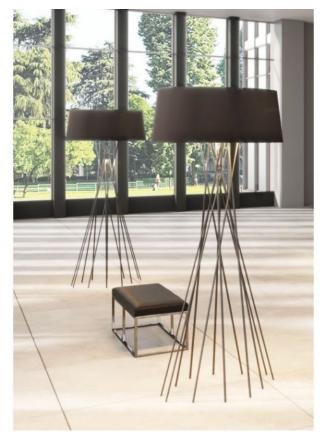

## Description

The Byok Mikado XL floor lamp has a height of 200 cm. Its lamp shade has a diameter of 88 cm at the bottom and 80 cm at the top. The shade is 34.5 cm high. Two LED light sources are integrated into the lamp shade: a central LED and a spotlight directed downwards. The light is emitted mainly downwards and upwards. The two light sources can be dimmed separately using gesture control. When dimming, the Dim-to-warm technology changes the light colour of the integrated LEDs to a warmer tone (from 2,700 Kelvin extra warm white to 2,100 Kelvin extra warm white).

The Mikado XL from Byok is available in aluminum natural glossy anodised and black matt anodised surfaces. Its lamp shade is offered in the colours ivory and dark brown. On request, the floor lamp is also available with other shade colours. Besides this lamp, the Mikado L is also on offer with a height of 175 cm.