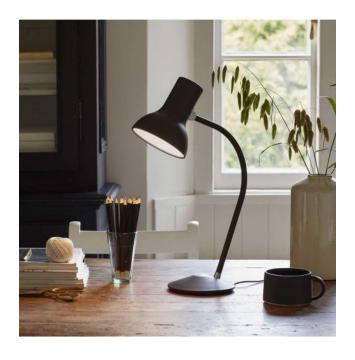

### Description

The Anglepoise Type 75 Mini Table Lamp is a table lamp with a rotatable and swivelling lamp shade. It is 46 cm high and is available in the finishes black umbra, mole light grey and turmeric gold. All surfaces are matt lacquered. The lamp shade is made of aluminum. It has a diameter of 13 cm and is 15 cm high. The base of the lamp is made of cast iron with aluminum cover and the lamp arm made of steel. An on/off switch is integrated on the base. The Type 75 Mini Table Lamp has an E27 socket that can be operated with LED retrofit bulbs or compact fluorescent lamps.