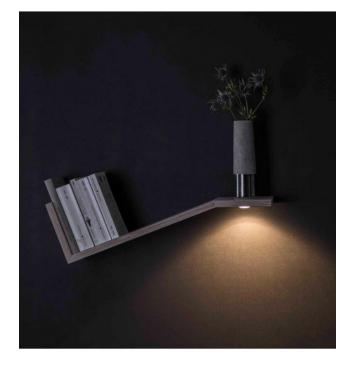

## Description

The Less'n'more Kippling Mimix Book Shelf KI-M is a book shelf with one recessed spotlight made of aluminum. The shelf is made of wood with a matt white coating. The Mimix lamp head of the recessed spotlight has a 100 degree beam angle. This emits the light directly downwards and simultaneously creates a cone of light on the wall behind the shelf. The Kippling Mimix book shelf KI-M can be connected with a transparent supply line with dimmer (230 volts) or optionally directly to a power connection on the wall. Less'n'more also offers the Kippling book shelf with an Athene or a Zeus recessed lamp.