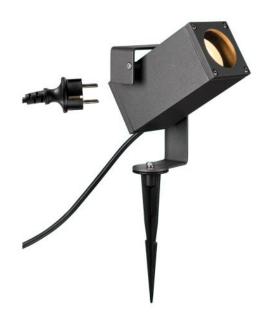

## Description

The anthracite-colored aluminum Theo Bracket SP is 15 cm high, 10.6 cm wide and 17.5 cm deep. The ground spike of the SLV Theo Bracket SP has a length of 17.2 cm and allows the mobile installation of the lamp on unpaved beds and green areas. The lamp head of this anthracite outdoor floor lamp can be swiveled by 70 degrees. There is a grounding plug on the 150 cm long supply line. With IP65 protection, this lamp is ideal for outdoor use, as it is dustproof and protected against water jets from any angle. Various light sources with GU10 socket can be used.