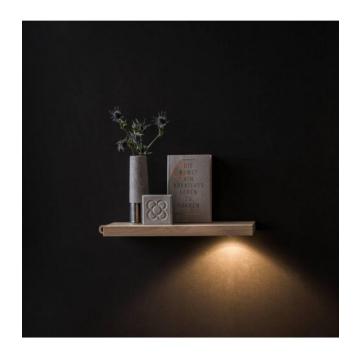

## Description

The Less'n'more Aichinger Mimix Book Shelf Al-M has a recessed spotlight made of aluminum. The book case is made of oak wood and has a pull-out bookmark made of satin-finished stainless steel. The Mimix lamp head of the recessed spotlight has a 100 degree beam angle, so that the light is emitted directly downwards and a cone of light is created on the wall. The Aichinger Mimix Book Shelf Al-M can be connected with a transparent supply line with dimmer (230 volts) or optionally directly to a power connection on the wall. Less'n'more also offers the Aichinger book shelf with an Athene or Zeus recessed lamp.