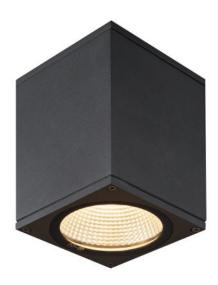

## Description

The anthracite-coloured SLV Enola Square S CL is made of aluminium and emits its light glare-free through a glass lens directly downwards. This rectangular LED ceiling light with an output of 9 watts is 8.6 cm long, 8.6 cm wide and 12.5 cm high. In the ceiling bracket of the SLV Enola Square S CL there is a switch (CCT Switch) with which the colour temperature of the lamp can be changed from 3000 Kelvin warm white to 4000 Kelvin white during installation if required. With IP65 protection, the Enola Square S CL by SLV is ideal as an outdoor lamp, as it is dust-proof and protected against water jets from any angle.