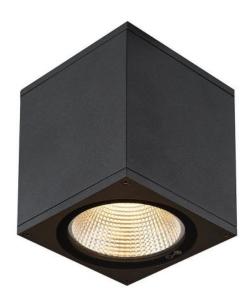

## Description

The anthracite-coloured SLV Enola Square M CL is made of aluminium and emits its light glare-free through a glass lens directly downwards. This rectangular LED ceiling light with an output of 10 watts is 10 cm long, 10 cm wide and 12.5 cm high. In the ceiling bracket of the SLV Enola Square M CL there is a switch (CCT Switch) with which the colour temperature of the lamp can be changed from 3000 Kelvin warm white to 4000 Kelvin white during installation if required. With IP65 protection, the Enola Square M CL by SLV is ideal as an outdoor lamp, as it is dust-proof and protected against water jets from any angle.