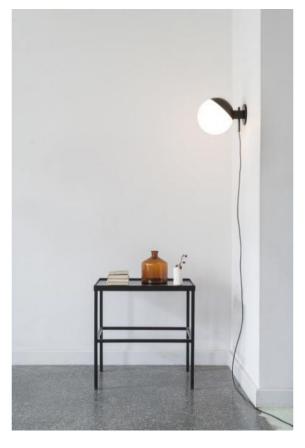

## Description

The Grupa Baluna Table / Wall can be used as a table or wall lamp. It has a height and depth of 26 cm. Its shade is made of triple-coated, mouth-blown opal glass and has a diameter of 19.7 cm. The glass shade can be rotated 360 degrees around its own axis. A cord dimmer is integrated. From the glass shade, the light is emitted homogeneously and glare-free in all directions.

The Baluna table and wall lamp is connected via a supply cable with a length of 250 cm. Lamp base or wall mount are made of powder-coated black steel and are finished as well as assembled by hand. The Baluna is available in other finishes on request.